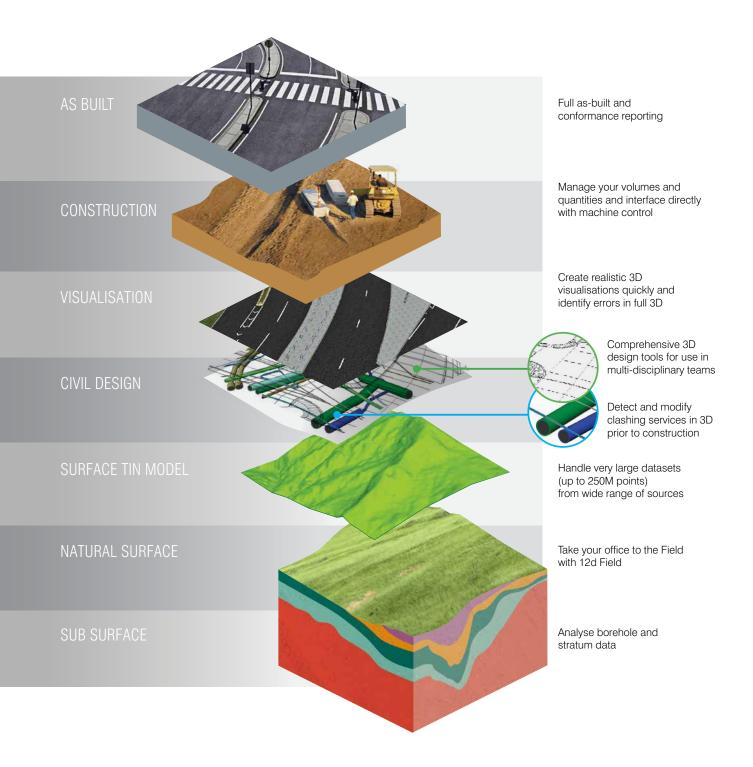

# **Roads and Highways**

12d Model's design option is the smarter solution for the design, modification and maintenance of Road and Highway projects.

Enjoy advanced 3D tools to design local and major roads, intersections, roundabouts, highways, interchanges and much more

# **Ports and Dredging**

12d Model is the solution for port infrastructure and dredging, easily managing the very large datasets and complex volume calculations often required by these projects.

A complete range of flexible and customisable volume calculation tools allow teams to extract and present the information quickly and easily.

### **Land Development**

12d Model is the most versatile solution for the creation of sustainable land development projects, including residential, commercial and industrial developments, recreational areas, landfills, and agriculture projects.

Easily manage all aspects of your land development project from earthwork quantities, road design utilities and drainage design.

## **Drainage, Sewer and Utilities**

12d Model provides comprehensive tools for the design, analysis and optimisation of stormwater and sewer projects using rational, dynamic (hydrograph) and 2d drainage methods.

Powerful clash detection management allows for efficient 3D modelling of service networks such as gas, electricity, telecommunications and water prior to construction.

## Surveying

12d Model is a complete surveying package providing the tools to manage all facets of surveyed data including LIDAR, topographical, as-built, conformance, traversing, geodetics, data mapping, labelling and much more.

The 12d Field option runs on a ruggedized tablet and gives the user access to full 12d Model functionality, allowing you to take the entire project into the field with the most comprehensive pick-up and set-out tools.

### Construction

12d Model is the ultimate software for construction with powerful set-out options, direct interfaces to machine control and detailed conformance reporting and auditing.

Manage 3D data and control volumes, quantities and progress claims with 12d Model. Set-out your project and undertake conformance and as-built surveys live on-site using 12d Field.

# Rivers, Dams and Hydrology

12d Model handles very large datasets and interfaces with a wide range of analysis packages, making it perfect for flood studies and the management of rivers and dams.

12d has partnered with industry leading analysis software, allowing users to apply 2D drainage analysis from within 12d Model.