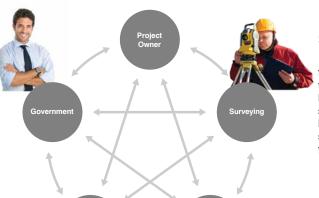

# Solutions for an industry leading user community

# **Project Owner**

12d Model provides Project Owners a platform to interface with all project stakeholders. It has the ability to transfer data in highly flexible formats, allowing them to receive the data they need to check the information submitted and make timely critical decisions.

# Government

This unique software provides departments; local to national, with the tools for all aspects of civil infrastructure. From planning through to GIS database management of survey data and completed projects; it can be used by councils, road authorities, public works and defence.

# Surveying

12d Model provides the tools for single surveyors or multiple teams to use a range of equipment brands to complete topographic surveys, set-outs or undertake large scale mapping while seamless exchanging data in the format they require.

# Construction

12d Model is perfect for small contractors as well as large multi-national contractors. Offering fast set-out, machine automation, volume analysis, clash detection and as-built date; it improves construction productivity through schedule and cost benefits.

# Engineering

12d Model is used by sole operators and multi-national engineering companies to execute a wide range of multi-discipline projects. It provides a range of automated design processes as well as seamless integration with other project stakeholders and phases.