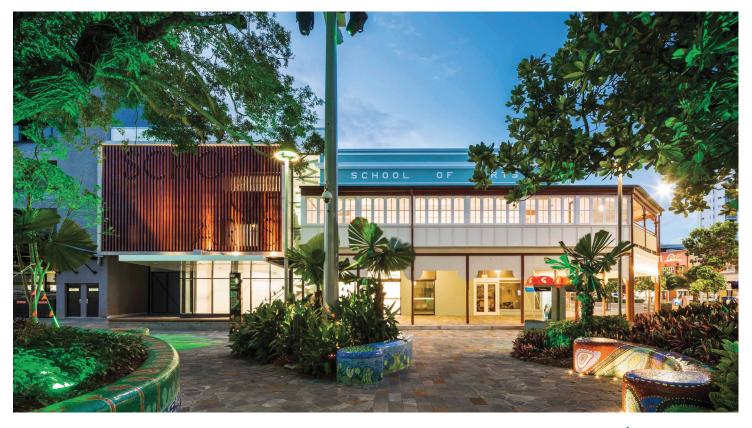

## NEW LOOK BUILDING Tells an old story

Cairns' oldest public building has been restored to its original beauty as part of a \$8.69 million project. p.10