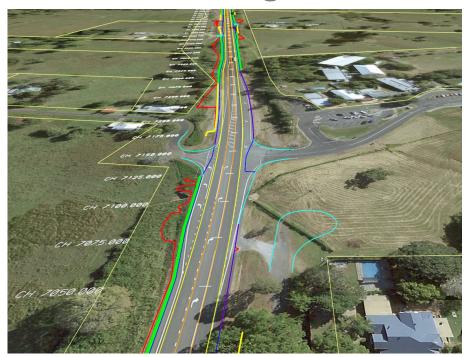

## The Challenge

The main problem faced with this project was that no prior planning or options were provided for detail design. Cost effective design alignment options were required. The time taken to update and prepare layout plans with the level of information required, would be extensive. The 12d model is not accessible to all project stakeholders. compared to Google Earth (free).

### The Solution

The problem was solved by creating a process in 12d Model via a chain. The chain manipulates the data for appearance purposes in Google Earth and the 12d design was full computatored to allow for fast and efficient updates. Turnpaths, survey data, edge treatments, and chainages were all converted. This allowed 2D geometry to

be optioneered numerous times within an extremely short period of time (e.g. 12 design options in one day).

## The Result

The use of KML/KMZ outputs from 12d Model to Google Earth allowed design options to be expressed quickly and simply to the client and reviewers.