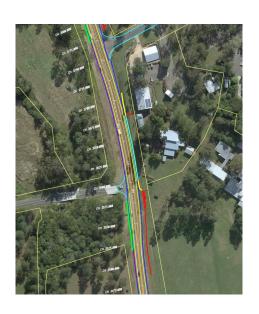

## The Challenge

The main problem faced with this project was that no prior planning or options were provided for detail design. Cost effective design alignment options were required. The time taken to update and prepare layout plans with the level of information required, would be extensive. The 12d model is not accessible to all project stakeholders. compared to Google Earth (free).

### The Solution

The problem was solved by creating a process in 12d Model via a chain. The chain manipulates the data for appearance purposes in Google Earth and the 12d design was full computatored to allow for fast and efficient updates. Turnpaths, survey data, edge treatments, and chainages were all converted. This allowed 2D geometry to

be optioneered numerous times within an extremely short period of time (e.g. 12 design options in one day).

## The Result

The use of KML/KMZ outputs from 12d Model to Google Earth allowed design options to be expressed quickly and simply to the client and reviewers.